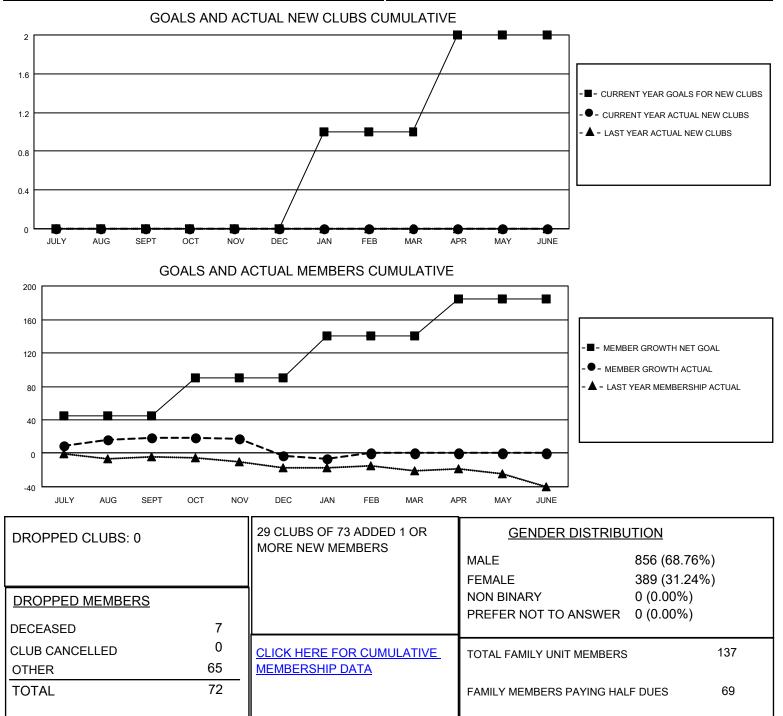

## LOCATION AUSTRALIA

District 201V14

Results as of: 1/31/2022

| Clubs                 |               |           |               | Members               |                       |                         |                                                    |
|-----------------------|---------------|-----------|---------------|-----------------------|-----------------------|-------------------------|----------------------------------------------------|
| RESULTS FOR 2021-2022 |               |           |               | RESULTS FOR 2021-2022 |                       |                         |                                                    |
| QUARTER               | NEW CLUB GOAL | NEW CLUBS | DROPPED CLUBS | QUARTER               | ER GROWTH NET<br>GOAL | MEMBER GROWTH<br>ACTUAL | DROPPED<br>MEMBERS ACTUAL<br>(including transfers) |
| JULY/AUG/SEPT         | 0             | 0         | 0             | JULY/AUG/SEPT         | 45                    | 44                      | 23                                                 |
| OCT/NOV/DEC           | 0             | 0         | 0             | OCT/NOV/DEC           | 45                    | 21                      | 42                                                 |
| JAN/FEB/MAR           | 1             | 0         | 0             | JAN/FEB/MAR           | 50                    | 3                       | 7                                                  |
| APR/MAY/JUNE          | 1             | 0         | 0             | APR/MAY/JUNE          | 45                    | 0                       | 0                                                  |